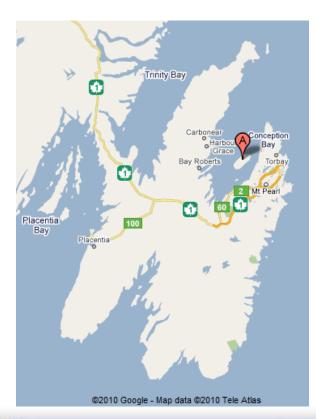

# Where Bell Island is ...

ANOTHER SPECIAL EVENT PRESENTED BY:

NATI SOLUTIONS SUMMIT 2010