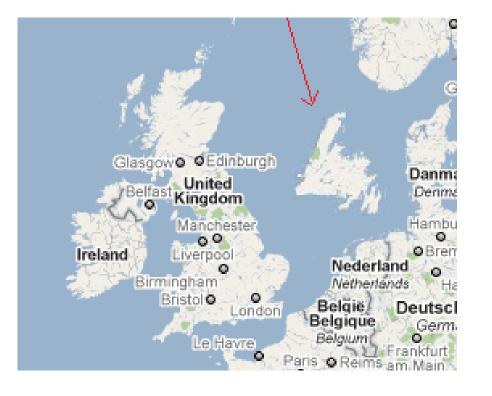

# Where Bell Island is ...

ANOTHER SPECIAL EVENT PRESENTED BY:

NATI SOLUTIONS SUMMIT 2010

# Where the Isle of Newfoundland is ...

# **Or where New York is**

NATI SOLUTIONS SUMMIT 2010